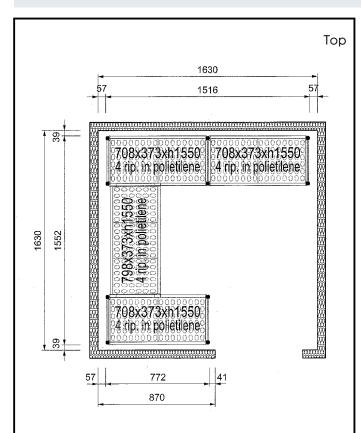

# Key Information:

| External dimensions, Width:  |         |
|------------------------------|---------|
| 137091 (CRS1616)             | 708 mm  |
| External dimensions, Depth:  | 373 mm  |
| External dimensions, Height: | 1550 mm |
| Max loading weight:          | 2500 kg |
| Net weight:                  | 55 kg   |
| Uprights                     | 2       |